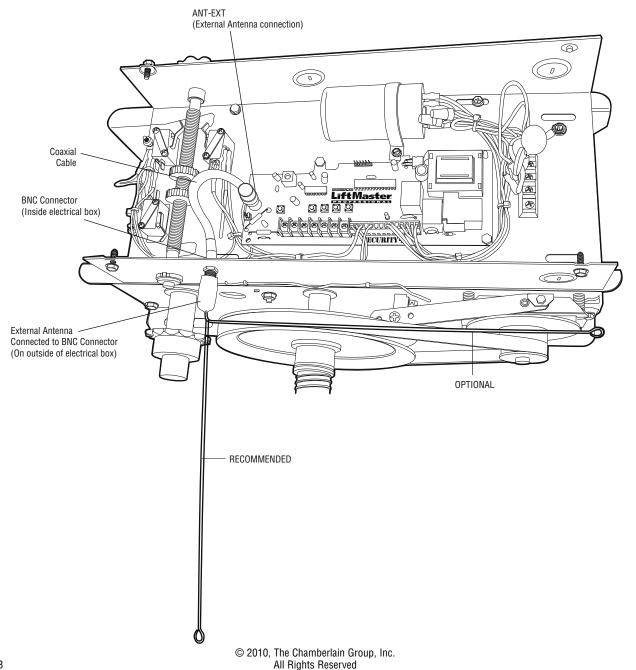

#### **INSTALLATION**

- 1. Disconnect power.
- 2. Remove electrical box cover.
- 3. Connect coaxial cable to "ANT-EXT" on logic board.
- 4. Attach end of coaxial cable to BNC Connector on the inside of the electrical box.
- 5. Connect antenna to BNC Connector on the outside of the electrical box.
- 6. Cut the purple antenna wire from the logic board.
- 7. Replace cover.
- 8. Reconnect power.

Test the system.

#### MEDIUM DUTY LOGIC EXTERNAL ANTENNA KIT MODEL EXT-ANT