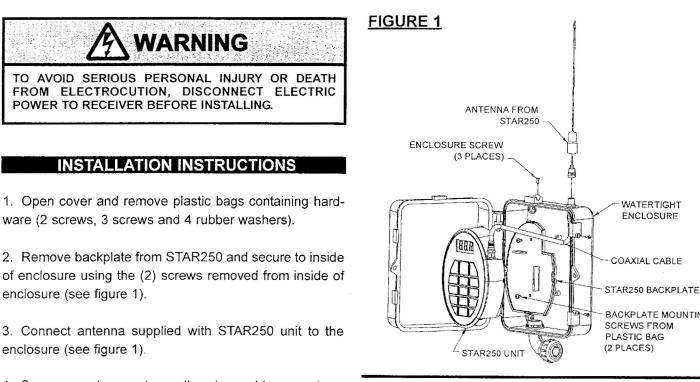

## INSTRUCTIONS EXTERNAL WATERTIGHT ENCLOSURE KIT Used On STAR250 Receiver

WATERTIGHT ENCLOSURE

COAXIAL CABLE

BACKPLATE MOUNTING

4. Secure enclosure to wall using rubber washers removed from inside of enclosure and hardware based on mounting application, not supplied (see figure 2).

5. Connect coaxial cable to STAR250 receiver (see figure 1).

6. Wire and program STAR250 unit using instructions shipped with STAR250 (01-18513).

7. Snap STAR250 unit to back plate.

8. To finish installation, close box and secure in place with 3 enclosure screws and/or lock (not provided).