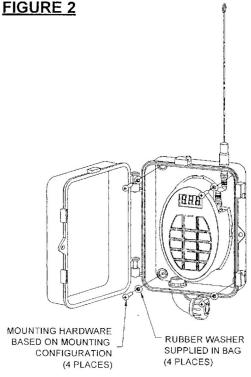

## INSTRUCTIONS EXTERNAL WATERTIGHT ENCLOSURE KIT Used On STAR250 Receiver

WATERTIGHT ENCLOSURE

COAXIAL CABLE

BACKPLATE MOUNTING

4. Secure enclosure to wall using rubber washers removed from inside of enclosure and hardware based on mounting application, not supplied (see figure 2).